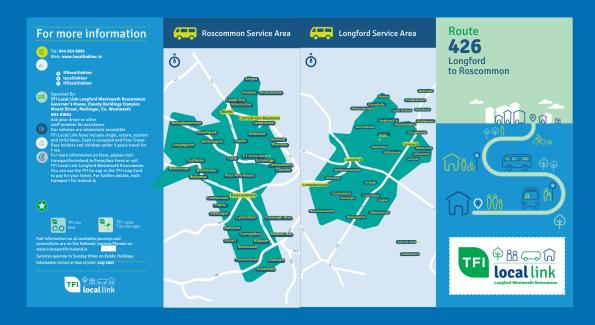

## **Bus Services**

- Route 426 (Longford Lanesborough Roscommon):
  - Daily service, Monday to Sunday
  - o Multiple departures from Longford Train Station to Lanesborough throughout the day
  - o Direct access for festival-goers from Longford, Killashee, Cloonfore Cross, and Roscommon
  - o View timetable on Transport for Ireland

For live bus updates and journey planning, download the TFI Live App or visit Transport for Ireland.